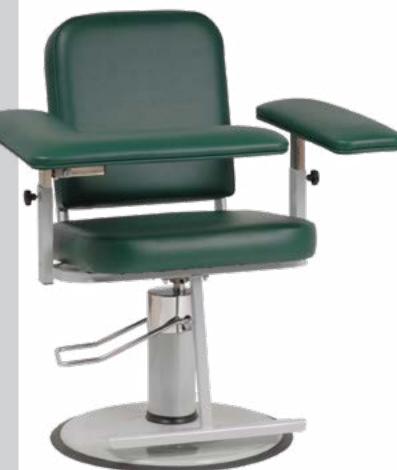

## Adjustable Blood Draw Chair

1202-LU/AH

The Adjustable Blood Draw Chair is designed to allow phlebotomists to make the blood draw experience as easy and convenient as possible for all patients, even those who are tall or bariatric.

Ideal for any lab, clinic or medical facility, the chair features a hydraulic lift that easily moves patients up and down and a spacious armrest with ample room to place equipment during the procedure.

The chair also comes with a five-year warranty on the fully welded steel frame.

- Fully Upholstered
- 7" Adjustable Seat Height 22-29"
- 8" Adjustable Arm Height
- Extra Wide Padded "L" Arms