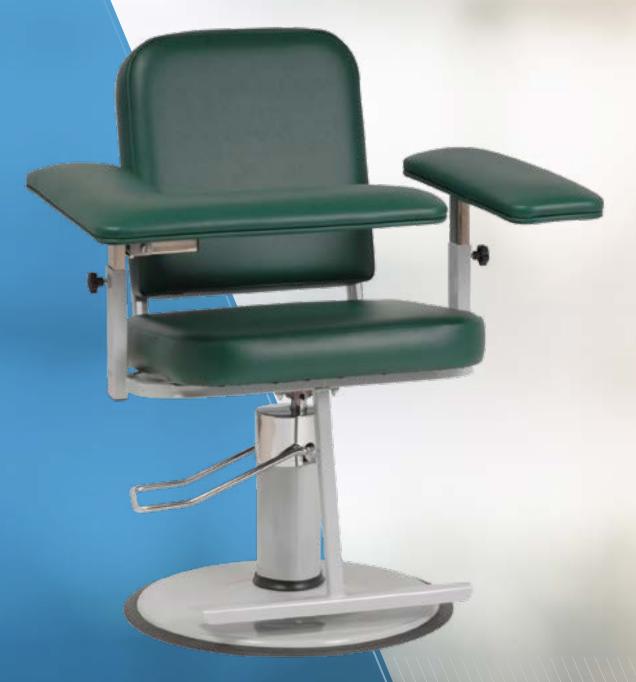

**MEDICAL FURNITURE & SUPPLIES** 

ADJUSTABLE BLOOD DRAW CHAIR
1202-LU/AH

38-45"

**– 21**" **–** 

Overall 35"W x 32"D

## Adjustable Blood Draw Chair

1202-LU/AH

The Adjustable Blood Draw Chair is designed to allow phlebotomists to make the blood draw experience as easy and convenient as possible for all patients, even those who are tall or bariatric.

Ideal for any lab, clinic or medical facility, the chair features a hydraulic lift that easily moves patients up and down and a spacious armrest with ample room to place equipment during the procedure.

The chair also comes with a five-year warranty on the fully welded steel frame.

- Fully Upholstered
- 7" Adjustable Seat Height 22-29"
- 8" Adjustable Arm Height
- Extra Wide Padded "L" Arms