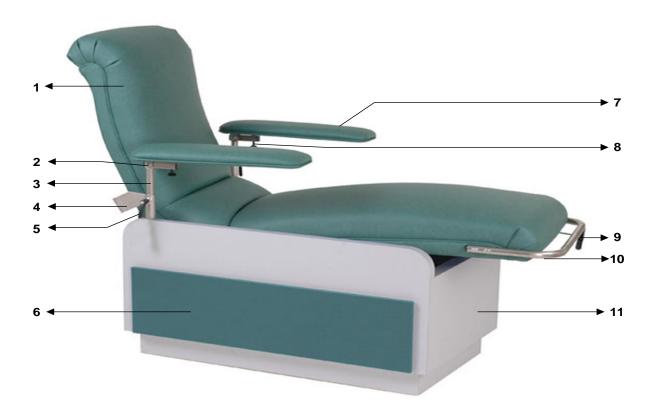

## **MB1954X**

| No:      | Descriptions                                | P/N           |
|----------|---------------------------------------------|---------------|
| 1        | Upholstered Lounge Pad                      | PMB1954X-ULG  |
| 2        | Swing Arm Bracket                           | PMB1954X-SAB  |
| 3        | Long Arm Post                               | PMB1954X-APL  |
| 4        | Right Arm Adjuster                          | PMB1954X-ARA  |
| 5        | Arm Adjuster Handle (male)                  | PMB1954X-AAH  |
| 5        | Arm Adjuster Handle (female)                | PMB1954X-AJH  |
| 6        | Storage Drawer Front                        | PMB1954X-DRF  |
| 7        | Upholstered Arm Pad (right or left)         | PMB1954X-UAP  |
| 8        | Arm Angle Adjuster Screw                    | PMB1954X-AAS  |
| 9        | Release Cable Assembly                      | PMB1954X-RCA  |
| 10       | Grab Bar                                    | PMB1954X-RGB  |
| 11       | MB1954X Laminated Base                      | PMB1954X-LAB  |
| Not Seen | Storage Drawer w/Front                      | PMB1954X-DRC  |
| Not Seen | Left Arm Adjuster                           | PMB1954X-ALA  |
| Not Seen | Short Arm Post (with pheresis adapter only) | PMB1954X-APS  |
|          | Pneumatic Cylinder                          | PMB1954X-PNC  |
| Not Seen | Pneumatic Scissor Plate                     | PMB1954X-PSP  |
| Not Seen | Pivot Pins (set)                            | PMB1954X-PPI  |
| Not Seen | Frame Crossbar Assembly                     | PMB1954X-FRMX |